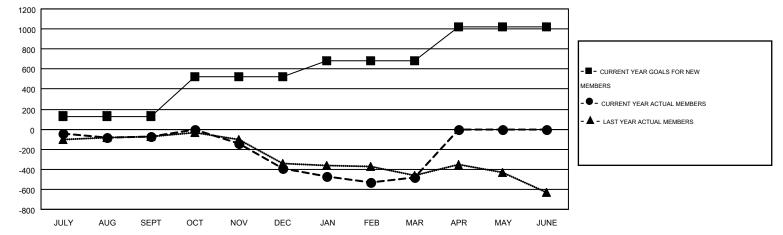

#### GMT: JOHN MULLER

| GM   | 7 |
|------|---|
| Givi | / |

| Clubs                 |                  |           |                  | Members               |               |                    |                                        |                    |                  |
|-----------------------|------------------|-----------|------------------|-----------------------|---------------|--------------------|----------------------------------------|--------------------|------------------|
| RESULTS FOR 2015-2016 |                  |           |                  | RESULTS FOR 2015-2016 |               |                    |                                        |                    |                  |
| QUARTER               | NEW CLUB<br>GOAL | NEW CLUBS | DROPPED<br>CLUBS | NET<br>GAIN/LOSS      | QUARTER       | NEW MEMBER<br>GOAL | CHARTER AND<br>NEW<br>MEMBERS<br>ADDED | DROPPED<br>MEMBERS | NET<br>GAIN/LOSS |
| JULY/AUG/SEPT         | 5                | 2         | 7                | -5                    | JULY/AUG/SEPT | 130                | 801                                    | 877                | -76              |
| OCT/NOV/DEC           | 14               | 2         | 7                | -5                    | OCT/NOV/DEC   | 393                | 729                                    | 1,048              | -319             |
| JAN/FEB/MAR           | 4                | 4         | 1                | 3                     | JAN/FEB/MAR   | 158                | 727                                    | 811                | -84              |
| APR/MAY/JUNE          | 12               | 0         | 0                | 0                     | APR/MAY/JUNE  | 340                | 0                                      | 0                  | 0                |