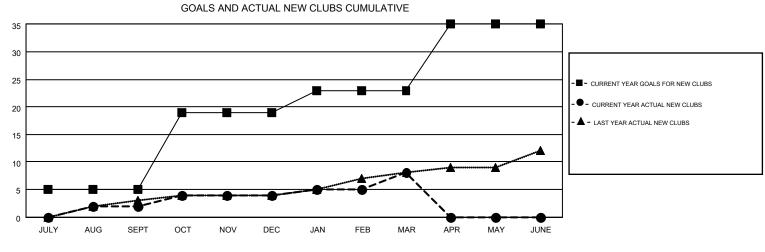

#### GMT: JOHN MULLER

| GM   | 7 |
|------|---|
| Givi | / |

| Clubs                 |                  |           |                  | Members               |               |                    |                                        |                    |                  |
|-----------------------|------------------|-----------|------------------|-----------------------|---------------|--------------------|----------------------------------------|--------------------|------------------|
| RESULTS FOR 2015-2016 |                  |           |                  | RESULTS FOR 2015-2016 |               |                    |                                        |                    |                  |
| QUARTER               | NEW CLUB<br>GOAL | NEW CLUBS | DROPPED<br>CLUBS | NET<br>GAIN/LOSS      | QUARTER       | NEW MEMBER<br>GOAL | CHARTER AND<br>NEW<br>MEMBERS<br>ADDED | DROPPED<br>MEMBERS | NET<br>GAIN/LOSS |
| JULY/AUG/SEPT         | 5                | 2         | 7                | -5                    | JULY/AUG/SEPT | 130                | 801                                    | 877                | -76              |
| OCT/NOV/DEC           | 14               | 2         | 7                | -5                    | OCT/NOV/DEC   | 393                | 729                                    | 1,048              | -319             |
| JAN/FEB/MAR           | 4                | 4         | 1                | 3                     | JAN/FEB/MAR   | 158                | 727                                    | 811                | -84              |
| APR/MAY/JUNE          | 12               | 0         | 0                | 0                     | APR/MAY/JUNE  | 340                | 0                                      | 0                  | 0                |